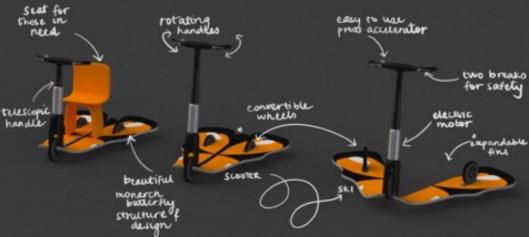

### **Design Concept:**

The concept of my design is a scooter and a ski if they morphed together. The scooter would be for riding on terrain on national park trails or paths. The ski would be for skiing on snow in said national parks!

#### SCOOTER WHICH CONVERTS INTO A SKI!!

A VERSATILE PESISN FOR BOTH KIPS AND APULTS COMBINED WHO LIKE ROAMING AROUND NATURAL PRESERVES. WITH ADJUSTABLE HANDLE TO PIT THE COMPORT OF THE USER.