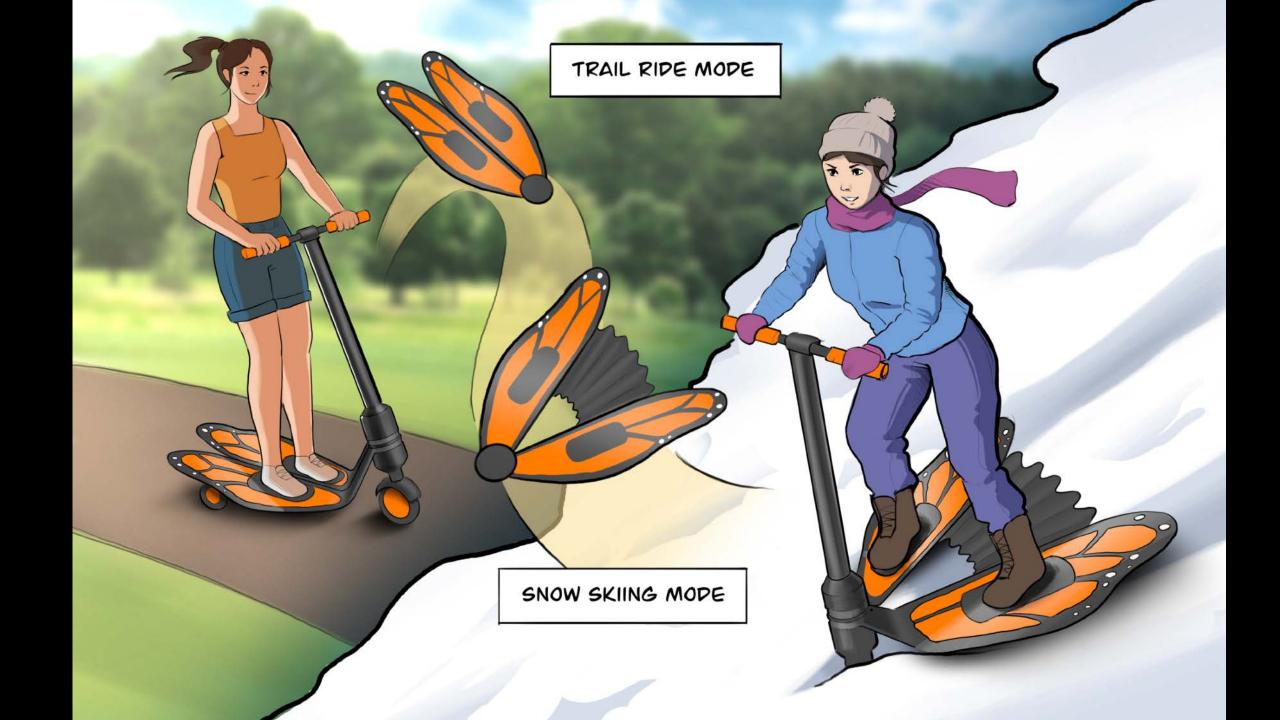

### **Design Concept:**

The concept of my design is a scooter and a ski if they morphed together. The scooter would be for riding on terrain on national park trails or paths. The ski would be for skiing on snow in said national parks!

# BUTTERFLY SKOOTER

CONCEPTUALISED BY FINN RICHARDSON

#### SCOOTER WHICH CONVERTS INTO A SKI!!

A VERSATILE PESISN FOR BOTH KIPS AND APULTS COMBINED WHO LIKE ROAMING AROUND NATURAL PRESERVES. WITH ADJUSTABLE HANDLE TO PIT THE COMPORT OF THE USER.