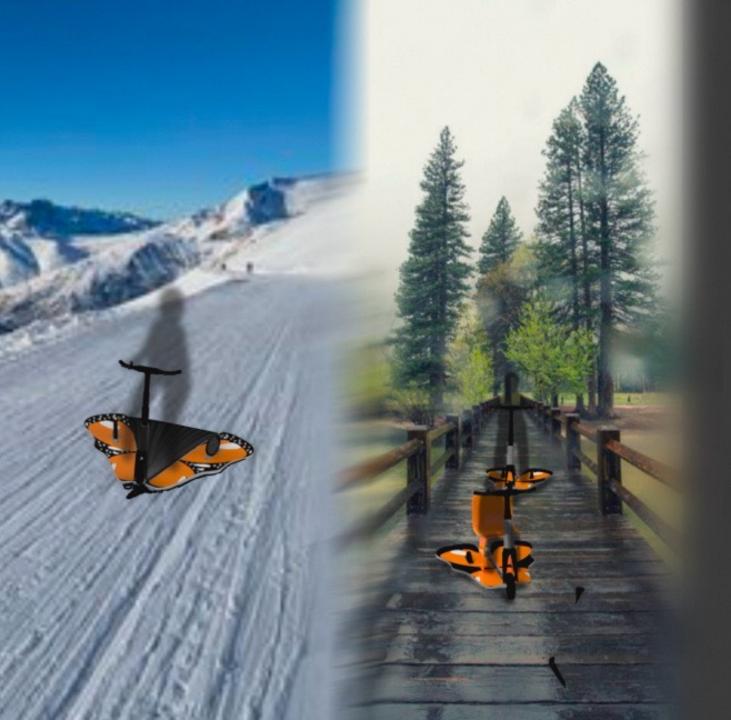

### **Design Concept:**

The concept of my design is a scooter and a ski if they morphed together. The scooter would be for riding on terrain on national park trails or paths. The ski would be for skiing on snow in said national parks!

#### SCOOTER WHICH CONVERTS INTO A SKI!!

A VERSATILE PESISN FOR BOTH KIPS AND APULTS COMBINED WHO LIKE ROAMING AROUND NATURAL PRESERVES. WITH ADJUSTABLE HANDLE TO PIT THE COMPORT OF THE USER.