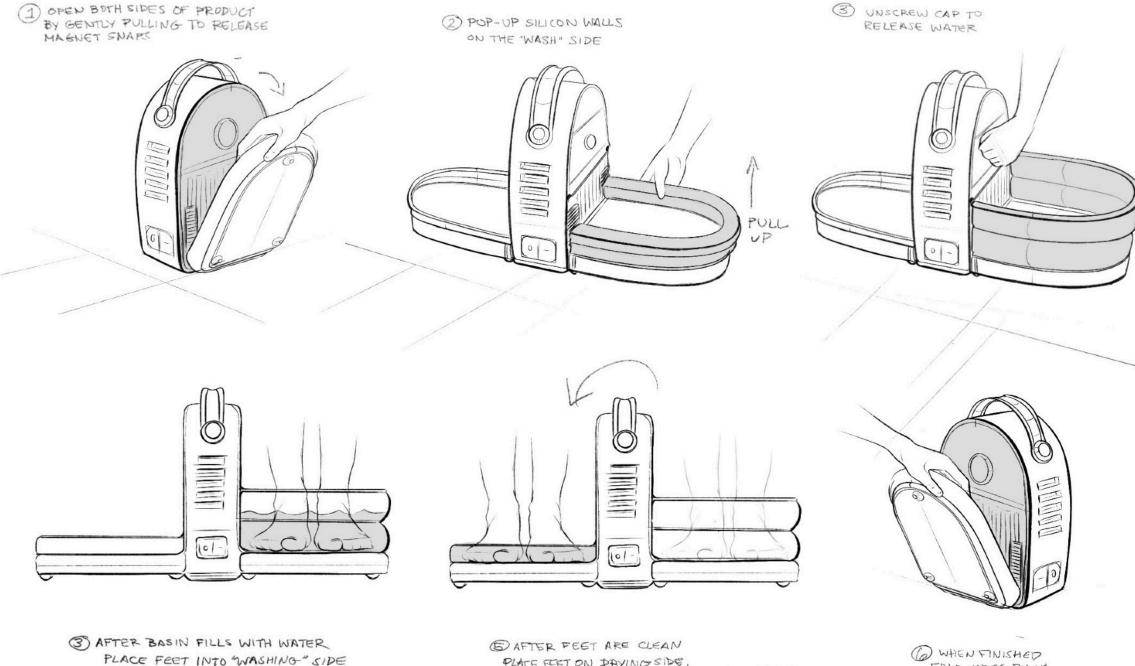

#### "The Fleener"

School: Clinton High School

Educator: Ron Schaffner

Mentors:

David Byron George Chen & Giselle Valade

SUNDBERGFERAR

#### **Design Concept:**

My design is a two-compartment foot washer system that washes off sand from your feet on one side and then dries your feet on the other side. There is a water reservoir that is refillable so that you can supply the water for the nozzles. On the right side, the air blowers dry your feet once you set the dial to the intensity you prefer. This whole system is battery-powered and rechargeable.

# FLEENER

PLACE FEET ON PRYING SIDE, WHEN DRY, PUT ON SHOES AND DUMP OUT WATER

FOLD SIDES BACK UP