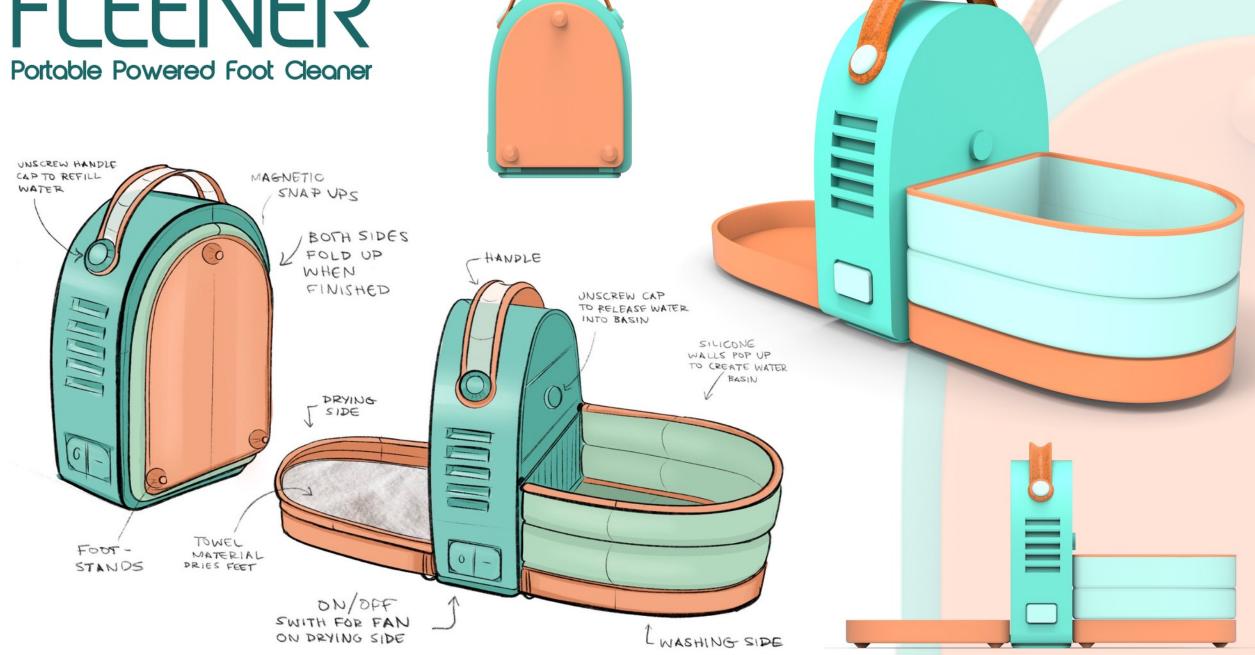

#### "The Fleener"

School: Clinton High School

Educator: Ron Schaffner

Mentors:

David Byron George Chen & Giselle Valade

SUNDBERGFERAR

#### **Design Concept:**

My design is a two-compartment foot washer system that washes off sand from your feet on one side and then dries your feet on the other side. There is a water reservoir that is refillable so that you can supply the water for the nozzles. On the right side, the air blowers dry your feet once you set the dial to the intensity you prefer. This whole system is battery-powered and rechargeable.

# FLEENER

PLACE FEET ON PRYING SIDE, WHEN DRY, PUT ON SHOES AND DUMP OUT WATER

FOLD SIDES BACK UP